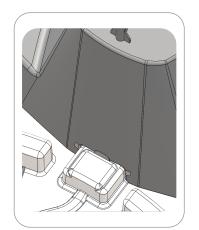

**2.** Take out the urine tank

**3.** Place the magnet holder *If the toilet is connected to power, the red light goes out* 

Place the magnet holder

4. Place the assembly base

**5.** Make sure that the three edges of the magnet holder is on the outside of the assembly base