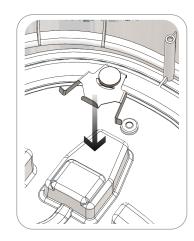

**2.** Take out the urine tank

**3.** Place the magnet holder *If the toilet is connected to power, the red light goes out* 

Place the magnet holder

4. Place the assembly base

**5.** Make sure that the three edges of the magnet holder is on the outside of the assembly base

**6.** Tighten the three screws that keep the assembly base in position

**7.** Place the urine hose to the connector

**8.** Place the fixing block and gasket

**9.** Tighten the three screws

10. Ready to use