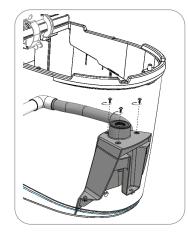

**6.** Tighten the three screws that keep the assembly base in position

**7.** Place the urine hose to the connector

**8.** Place the fixing block and gasket

**9.** Tighten the three screws

10. Ready to use