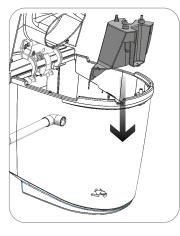

**2.** Take out the urine tank

**3.** Place the magnet holder *If the toilet is connected to power, the red light goes out* 

Place the magnet holder

4. Place the assembly base

**5.** Make sure that the three edges of the magnet holder is on the outside of the assembly base