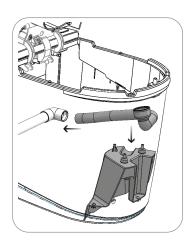

**6.** Tighten the three screws that keep the assembly base in position

**7.** Place the urine hose to the connector

**8.** Place the fixing block and gasket

**9.** Tighten the three screws

10. Ready to use