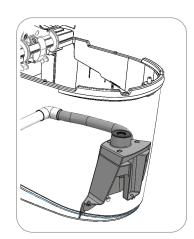

**6.** Tighten the three screws that keep the assembly base in position

**7.** Place the urine hose to the connector

**8.** Place the fixing block and gasket

**9.** Tighten the three screws

10. Ready to use