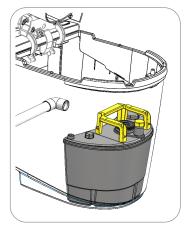

**2.** Take out the urine tank

**3.** Place the magnet holder *If the toilet is connected to power, the red light goes out* 

Place the magnet holder

4. Place the assembly base

**5.** Make sure that the three edges of the magnet holder is on the outside of the assembly base