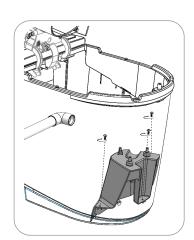

**6.** Tighten the three screws that keep the assembly base in position

**7.** Place the urine hose to the connector

**8.** Place the fixing block and gasket

**9.** Tighten the three screws

10. Ready to use