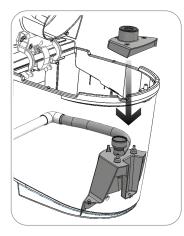

**2.** Take out the urine tank

**3.** Place the magnet holder *If the toilet is connected to power, the red light goes out* 

Place the magnet holder

4. Place the assembly base

**5.** Make sure that the three edges of the magnet holder is on the outside of the assembly base

**6.** Tighten the three screws that keep the assembly base in position

**7.** Place the urine hose to the connector

**8.** Place the fixing block and gasket

**9.** Tighten the three screws

10. Ready to use