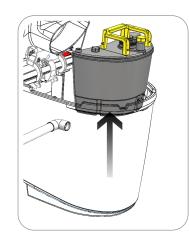

**2.** Take out the urine tank

**3.** Place the magnet holder *If the toilet is connected to power, the red light goes out* 

Place the magnet holder

4. Place the assembly base

**5.** Make sure that the three edges of the magnet holder is on the outside of the assembly base