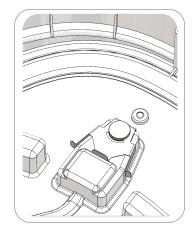

**6.** Tighten the three screws that keep the assembly base in position

**7.** Place the urine hose to the connector

**8.** Place the fixing block and gasket

**9.** Tighten the three screws

10. Ready to use